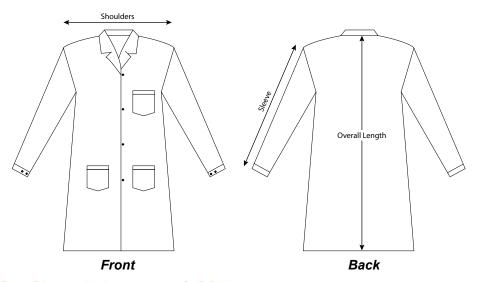

# **Jacket Size Chart (Tolerance ±0.39")**

| Measurment     | XS     | S     | M      | L      | XL     | 2XL    | 3XL   | 4XL    | 5XL    | 6XL    | 7XL   | 8XL    | 9XL    |  |  |
|----------------|--------|-------|--------|--------|--------|--------|-------|--------|--------|--------|-------|--------|--------|--|--|
| Overall Length | 37"    | 37"   | 37.5"  | 37.5"  | 38"    | 38.25" | 39"   | 39.25" | 40"    | 40"    | 40"   | 40.5"  | 40.5"  |  |  |
| Shoulders      | 17.5"  | 18"   | 19"    | 20.25" | 21.25" | 23.5"  | 25.5" | 26.5"  | 27.75" | 28.75" | 30.5" | 31.75" | 33.25" |  |  |
| Sleeve         | 18.75" | 23.5" | 24.25" | 24.25" | 24.25" | 24.5"  | 25"   | 25.25" | 25.25" | 25.5"  | 25.5" | 26"    | 26"    |  |  |