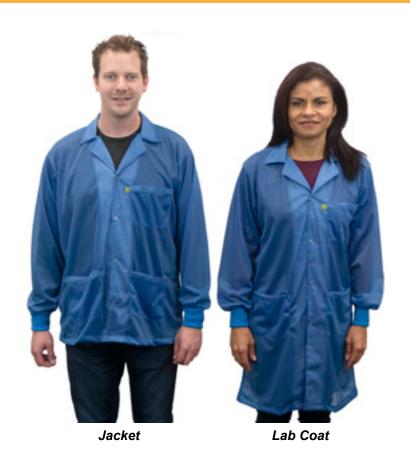

## **Specifications**

#### **Features**

- Features a fabric weight of 2.19 oz./sq. yd., providing 64% more fabric when compared to the average 2.3-2.5 oz/sq. yd. of competing garments.
- · Reliable continuity to 100 washings if manufacturer guidelines are followed
- Complete with yellow static-barrier label and laundry instructions
- · Embroidery or sublimation printing is available in many colors
- Standard sizes available from XS-9XL
- · Custom sizes available; allow 3-4 weeks

### **Specifications**

- Garment performs to 10<sup>6-7</sup> Ohms/sq. yd. at 41% RH
- · Snaps included in both armpits
- Meets ANSI-ESD S20.20-2014 guidelines
- · Compatible with Cleanroom Class 100,000 (ISO Class 8) environments