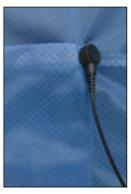

f competing garments.
- · Reliable continuity to 100 washings if manufacturer guidelines are followed
- Complete with yellow static-barrier label and laundry instructions
- · Embroidery or sublimation printing is available in many colors
- Standard sizes available from XS-9XL
- · Custom sizes available; allow 3-4 weeks

### **Specifications**

- Garment performs to 10<sup>6-7</sup> Ohms/sq. yd. at 41% RH
- · Snaps included in both armpits
- Meets ANSI-ESD S20.20-2014 guidelines
- · Compatible with Cleanroom Class 100,000 (ISO Class 8) environments

### **Laundering Instructions**

Launder garment in cool or warm water using a neutral liquid detergent. Detergent must be surfactant, bleach and softener free. Tumble dry low heat or hang to dry. Garment will dry rapidly. Do not iron.













Snap Cuff

Short Sleeve

Hip Snap

ESD Tag





Burgundy





Black

Royal Blue

White

# **Specifications**



## **Jacket Size Chart (Tolerance ±0.39")**

| Measurment     | XS     | S     | M      | L      | XL     | 2XL    | 3XL   | 4XL    | 5XL    | 6XL    | 7XL   | 8XL    | 9XL    |
|----------------|--------|-------|--------|--------|--------|--------|-------|--------|--------|--------|-------|--------|--------|
| Overall Length | 30"    | 30.5" | 30.5"  | 30.5"  | 31"    | 31.25" | 32"   | 32.25" | 33"    | 33"    | 33"   | 33.5"  | 33.5"  |
| Shoulders      | 17.5"  | 18"   | 19"    | 20.25" | 21.25" | 23.5"  | 25.5" | 26.5"  | 27.75" | 28.75" | 30.5" | 31.75" | 33.25" |
| Sleeve         | 18.75" | 23.5" | 24.25" | 24.25" | 24.25" | 24.5"  | 25"   | 25.25" | 25.25" | 25.5"  |