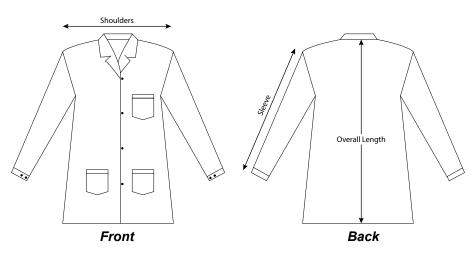

## **Jacket Size Chart (Tolerance ±0.39")**

| Measurment     | XS     | S     | M      | L      | XL     | 2XL    | 3XL   | 4XL    | 5XL    | 6XL    | 7XL   | 8XL    | 9XL    |
|----------------|--------|-------|--------|--------|--------|--------|-------|--------|--------|--------|-------|--------|--------|
| Overall Length | 30"    | 30.5" | 30.5"  | 30.5"  | 31"    | 31.25" | 32"   | 32.25" | 33"    | 33"    | 33"   | 33.5"  | 33.5"  |
| Shoulders      | 17.5"  | 18"   | 19"    | 20.25" | 21.25" | 23.5"  | 25.5" | 26.5"  | 27.75" | 28.75" | 30.5" | 31.75" | 33.25" |
| Sleeve         | 18.75" | 23.5" | 24.25" | 24.25" | 24.25" | 24.5"  | 25"   | 25.25" | 25.25" | 25.5"  | 25.5" | 26"    | 26"    |