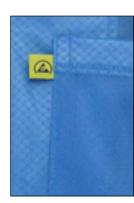

competing garments.
- · Reliable continuity to 100 washings if manufacturer guidelines are followed
- Complete with yellow static-barrier label and laundry instructions
- · Embroidery or sublimation printing is available in many colors
- Standard sizes available from XS-9XL
- · Custom sizes available; allow 3-4 weeks

### **Specifications**

- Garment performs to 10<sup>6-7</sup> Ohms/sq. yd. at 41% RH
- · Snaps included in both armpits
- Meets ANSI-ESD S20.20-2014 guidelines
- · Compatible with Cleanroom Class 100,000 (ISO Class 8) environments

### **Laundering Instructions**

Launder garment in cool or warm water using a neutral liquid detergent. Detergent must be surfactant, bleach and softener free. Tumble dry low heat or hang to dry. Garment will dry rapidly. Do not iron.













Snap Cuff

Short Sleeve

Hip Snap

ESD Tag





Burgundy





Black

Royal Blue

White

# **Specifications**



## **Jacket Size Chart (Tolerance ±0.39")**

| Measurment     | XS     | S     | M      | L      | XL     | 2XL    | 3XL   | 4XL    | 5XL    | 6XL    | 7XL   | 8XL    | 9XL    |
|----------------|--------|-------|--------|--------|--------|--------|-------|--------|--------|--------|-------|--------|--------|
| Overall Length | 30"    | 30.5" | 30.5"  | 30.5"  | 31"    | 31.25" | 32"   | 32.25" | 33"    | 33"    | 33"   | 33.5"  | 33.5"  |
| Shoulders      | 17.5"  | 18"   | 19"    | 20.25" | 21.25" | 23.5"  | 25.5" | 26.5"  | 27.75" | 28.75" | 30.5" | 31.75" | 33.25" |
| Sleeve         | 18.75" | 23.5" | 24.25" | 24.25" | 24.25" | 24.5"  | 25"   | 25.25" | 25.25" | 25.5"  | 25