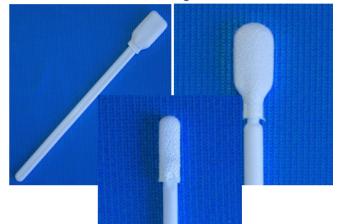

Innovative Contamination Solutions

The TekniSwab is an excellent critical-purpose swab that features our textured microfiber for best "pick-up" providing consistent force & cleanliness for cleaning small and hard to reach areas. Constructed with double layers of microfiber & polyester fabric, the ideal swab to effectively eliminate or quantify contamination on surfaces. Cleanroom laundered double layer head possesses high solvent capacity. Free from organic contaminants such as silicone, amide and phthalate esters. Its highest cleanliness & best "pick-up" makes it ideal in cleaning or sampling large surfaces. Class 10 Laundered & Packaged

## TS-MW-6

- \* Microfiber Head:
- \* Head Bond:
- \* Head Shape:
- \* Head Length:
- \* Head Width: