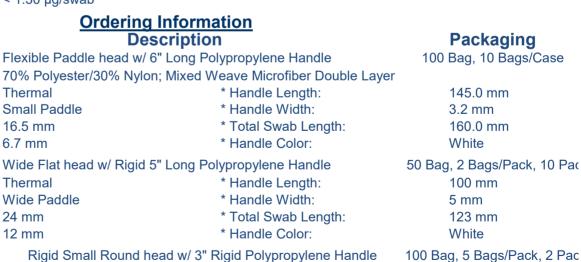

## Ion Content

Chloride (CI-): Sulphate (SO42-): **Total Anions:** 

< 0.90 µg/swab < 0.40 µg/swab < 1.30 µg/swab

Thermal

16.5 mm

6.7 mm

Thermal

24 mm

12 mm

Thermal

10 mm

4 mm

## TS-MW-6

- \* Microfiber Head:
- \* Head Bond:
- \* Head Shape:
- \* Head Length:
- \* Head Width:

#### TS-MW-5

- \* Head Bond:
- \* Head Shape:
- \* Head Length:
- \* Head Width:

### TS-MW-3

- \* Head Bond:
- \* Head Shape:
- \* Head Length:
- \* Head Width:

**Non-Volatile Residue** 

**Organic Contamination** 

IPA extractant: DIW extractant:

FTIR

Rigid Small Round head w/ 3" Rigid Polypropylene Handle \* Handle Length: Small Round \* Handle Width: \* Total Swab Length: \* Handle Color:

56 mm

2 mm

70 mm

White

< 0.40 mg/swab

< 0.15 mg/swab

No Detectable Silicone. Amide or DOP