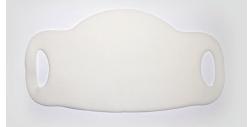

Foam**COVER &** Beard**COVER** 

ISO 5 / Class 100 Fiber-Free Cleanroom Foam Masks

## HT4401 - Foam Face Mask





# HT4402 - Foam Beard Mask





#### **Description**

Foamtec 4400 Series, Fiber-Free Foam Masks provide continuous particle/moisture control and cool, flexible comfort without the speech constraints, goggle/glasses steaming, or moisture build-up on the face typical of paper and dense cloth masks. Foamtec Foam Masks are completely free of fibers and are non-shedding for use in cleanrooms where ultra tight particle control is required.

Ideal for applications where fibers from non-woven masks may not be tolerated.

Laundered and packaged in an ISO 5 / Class 100 Cleanroom.

#### **Advantages**

- Particle/moisture control restricts vapor transfer from breath to work surface.
- Cool comfort even during strenuous production and maintenance procedures.
- Easy to communicate and breathable making it ideal as an under mask