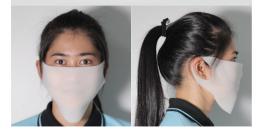

# Foam**COVER &** Beard**COVER**

ISO 5 / Class 100 Fiber-Free Cleanroom Foam Masks

HT4401 being used as an undermask for headcover with built in face mask.