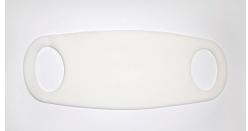

Foam**COVER &** Beard**COVER** 

ISO 5 / Class 100 Fiber-Free Cleanroom Foam Masks

## HT4401 - Foam Face Mask





# HT4402 - Foam Beard Mask





#### **Description**

Foamtec 4400 Series, Fiber-Free Foam Masks provide continuous particle/moisture control and cool, flexible comfort without the speech constraints, goggle/glasses steaming, or moisture build-up on the face typical of paper and dense cloth masks. Foamtec Foam Masks are completely free of fibers and are non-shedding for use in cleanrooms where ultra tight particle control is required.

Ideal for applications where fibers from non-woven masks may not be tolerated.

Laundered and packaged in an ISO 5 / Class 100 Cleanroom.

#### **Advantages**

- Particle/moisture control restricts vapor transfer from breath to work surface.
- Cool comfort even during strenuous production and maintenance procedures.
- Easy to communicate and breathable m