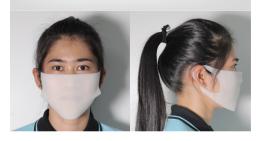

# Foam**COVER &** Beard**COVER**

ISO 5 / Class 100 Fiber-Free Cleanroom Foam Masks

HT4401 being used as an undermask for headcover with built in face mask.