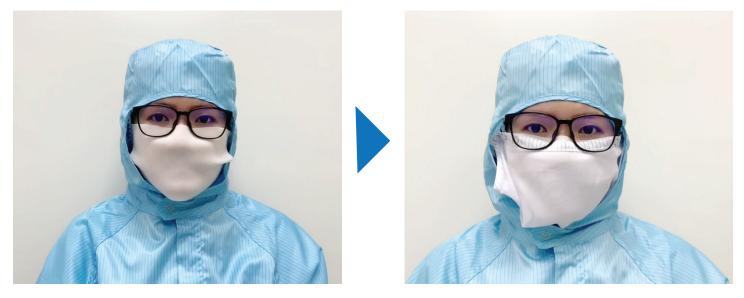

# Foam**COVER &** Beard**COVER**

ISO 5 / Class 100 Fiber-Free Cleanroom Foam Masks

HT4401 being used as an undermask for headcover with built in face mask.