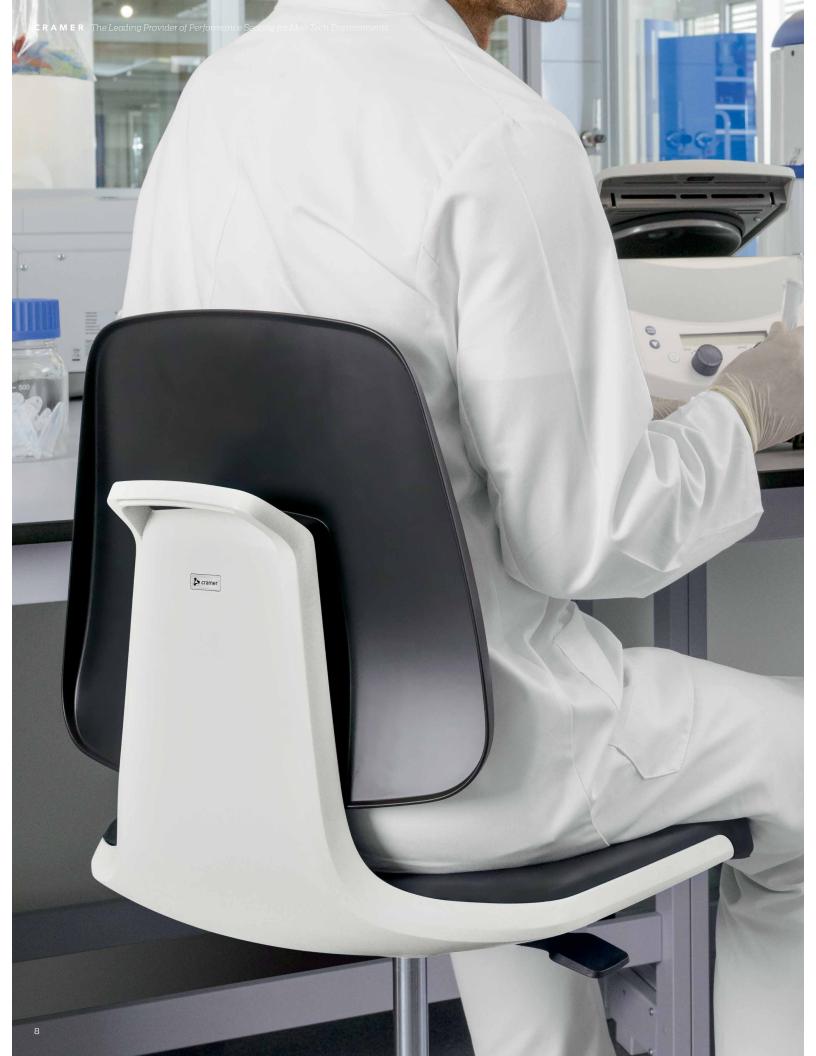

### Built for Med-Tech

The ideal Med-Tech chair doesn't just protect the sitter. It also protects the setting.

Citrus has been designed with lab-grade hygiene in mind, combining materials,
form and design to create seating with the properties necessary for lab and clinical
healthcare workspaces.

#### Robust Polyamide Backrest

Extra durable polyamide backrest holds up to demanding Med-Tech environments