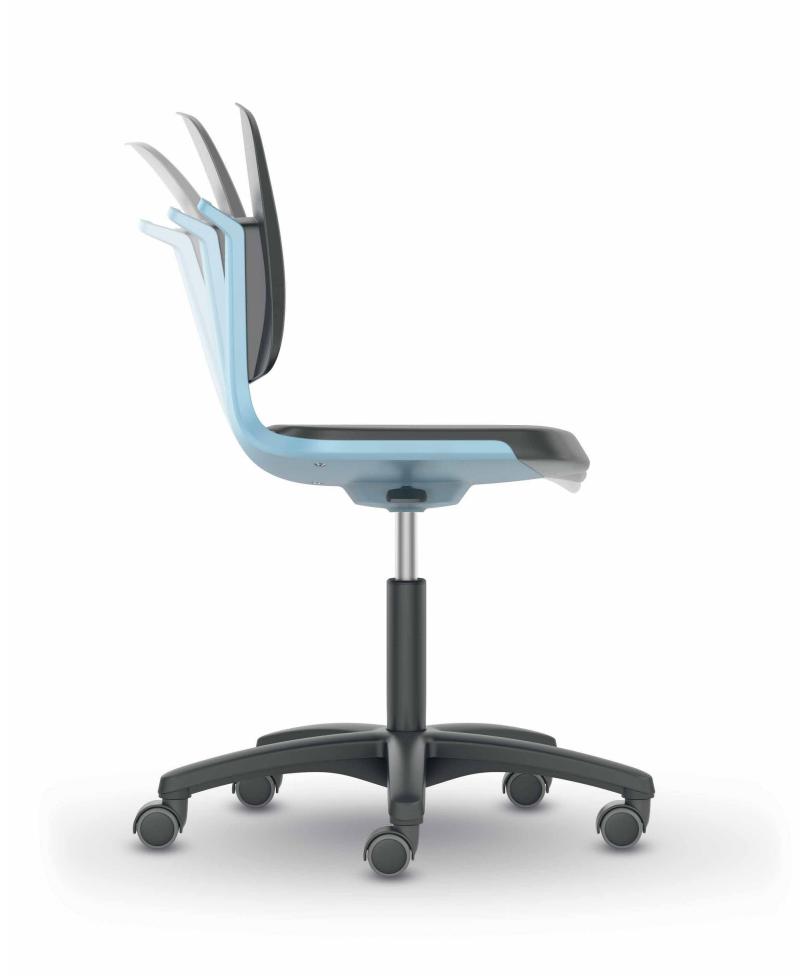

#### The best adjustments are the ones you don't need to make.

Innovation sometimes means less is more.

Citrus' revolutionary Flex Function technology is at the heart of this advancement in comfort and support. It allows the chair to adapt to user movements while leaning backwards or turning to either side, providing optimal support in any seating position.

In addition, the Flex Function on the forward edge of the seat supports forward-angle seating - precisely the type of posture typical in Med-Tech environments.

#### One-Touch Height Adjustment

The only user-made adjustment necessary