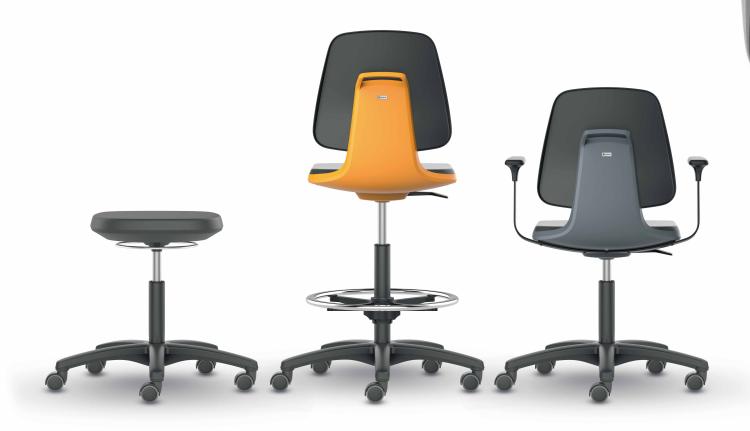

## Uncomplicated Flexibility

Citrus is available in both chair and 360 stool designs. With a cleanable, durable and comfortable PU foam the Citrus stool is a simple and uncomplicated seating solution for healthcare and laboratory environments.

## Available Configurations

#### **Seat Upholstery**

Synthetic Leather

All frame colors

Integral Foam

Anthracite, White, ESD frames

360 stool

#### Frame Color

Lime

White

Onyx

ESD only

#### **Additional Options**

**Footring** 

High-height only

Casters

Dual wheel or glide

Chrome Package

Polished base and cylinder

Fixed Arms

Desk or high height

#### **Model Range**