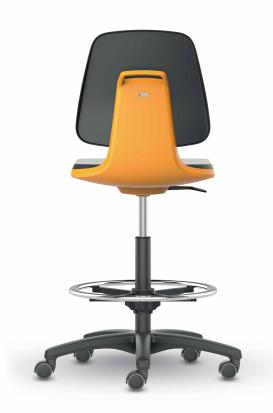

## Uncomplicated Flexibility

Citrus is available in both chair and 360 stool designs. With a cleanable, durable and comfortable PU foam the Citrus stool is a simple and uncomplicated seating solution for healthcare and laboratory environments.

#### Purposeful Design

The surface of the seat is designed to offer maximum utility. The unique shape allows users to sit comfortably along the long edge, or perched on a corner.