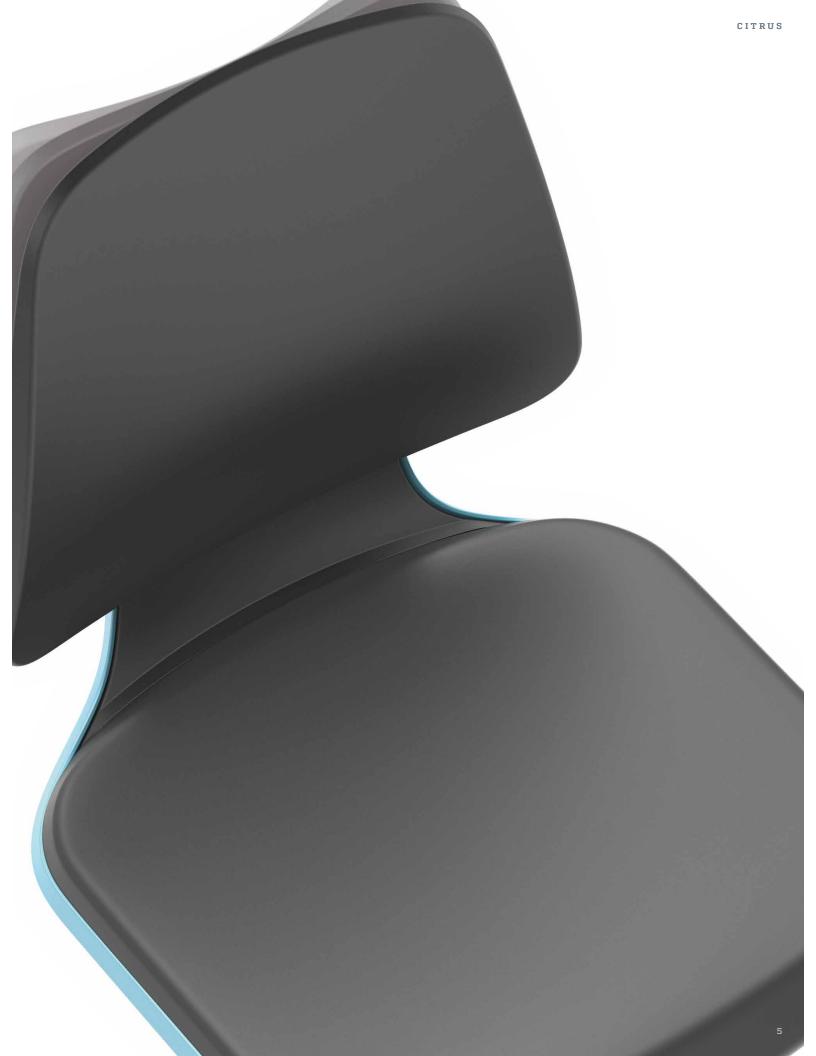

#### Flex Function

The Flex Function seat and back adapt and auto-adjust to individual user movements

#### Forward Edge

The flexing forward edge also accomodates forward leaning working positions, preventing pressure while ensuring proper blood circulation