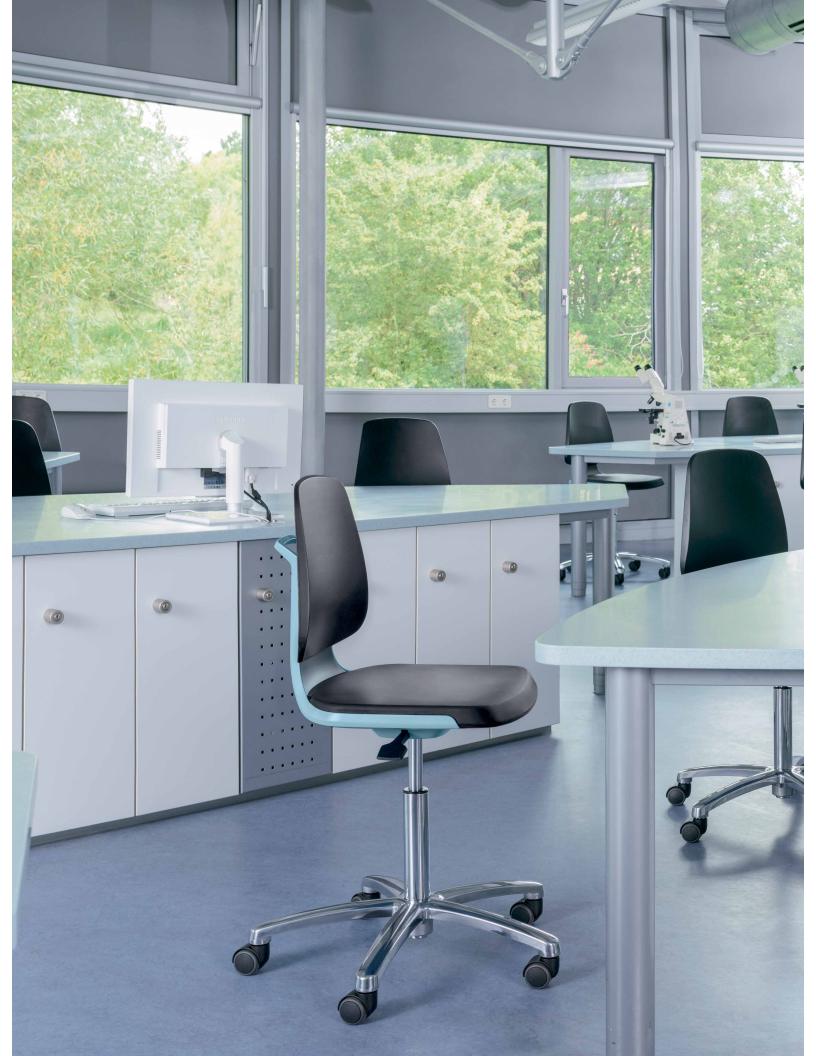

Hospitals, nursing stations, technical labs, research facilities and universities continue to evolve and advance. Citrus is a chair capable of evolving with these spaces and it's performance excels in demanding Med-Tech environments.

### Built for Med-Tech

The ideal Med-Tech chair doesn't just protect the sitter. It also protects the setting.

Citrus has been designed with lab-grade hygiene in mind, combining materials,
form and design to create seating with the properties necessary for lab and clinical
healthcare workspaces.