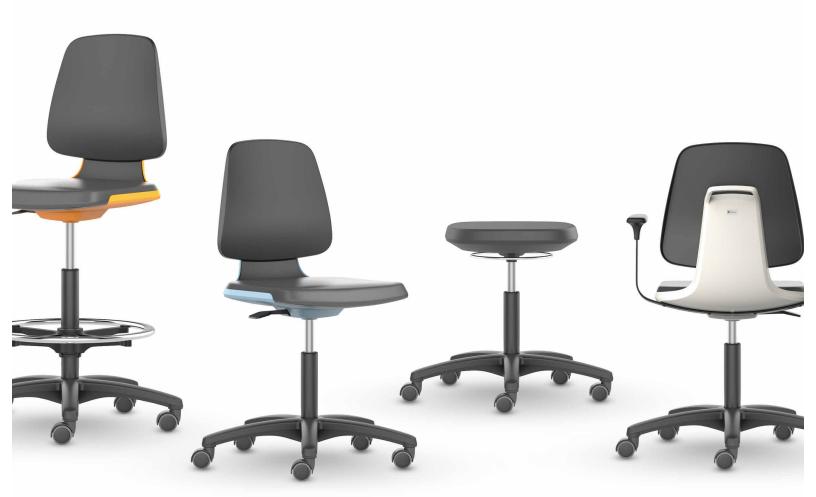

## Uncomplicated Flexibility

Citrus is available in both chair and 360 stool designs. With a cleanable, durable and comfortable PU foam the Citrus stool is a simple and uncomplicated seating solution for healthcare and laboratory environments.

## Available Configurations

#### **Seat Upholstery**

Synthetic Leather

All frame colors

Integral Foam

Anthracite, White, ESD frames

360 stool

#### Frame Color

Lime

White

Onyx

ESD only

#### **Additional Options**

**Footring** 

High-height only

Casters

Dual wheel or glide

Chrome Package

Polished base and cylinder

Fixed Arms

Desk or high height

#### **Model Range**