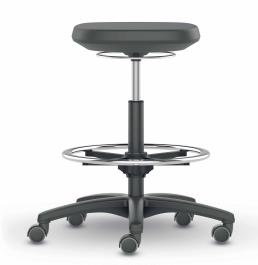

## Uncomplicated Flexibility

Citrus is available in both chair and 360 stool designs. With a cleanable, durable and comfortable PU foam the Citrus stool is a simple and uncomplicated seating solution for healthcare and laboratory environments.

#### Purposeful Design

The surface of the seat is designed to offer maximum utility. The unique shape allows users to sit comfortably along the long edge, or perched on a corner.

#### **Additional Options**

**Footring** 

High-height only

Casters

Dual wheel or glide

Chrome Package

Polished base and cylinder

Fixed Arms