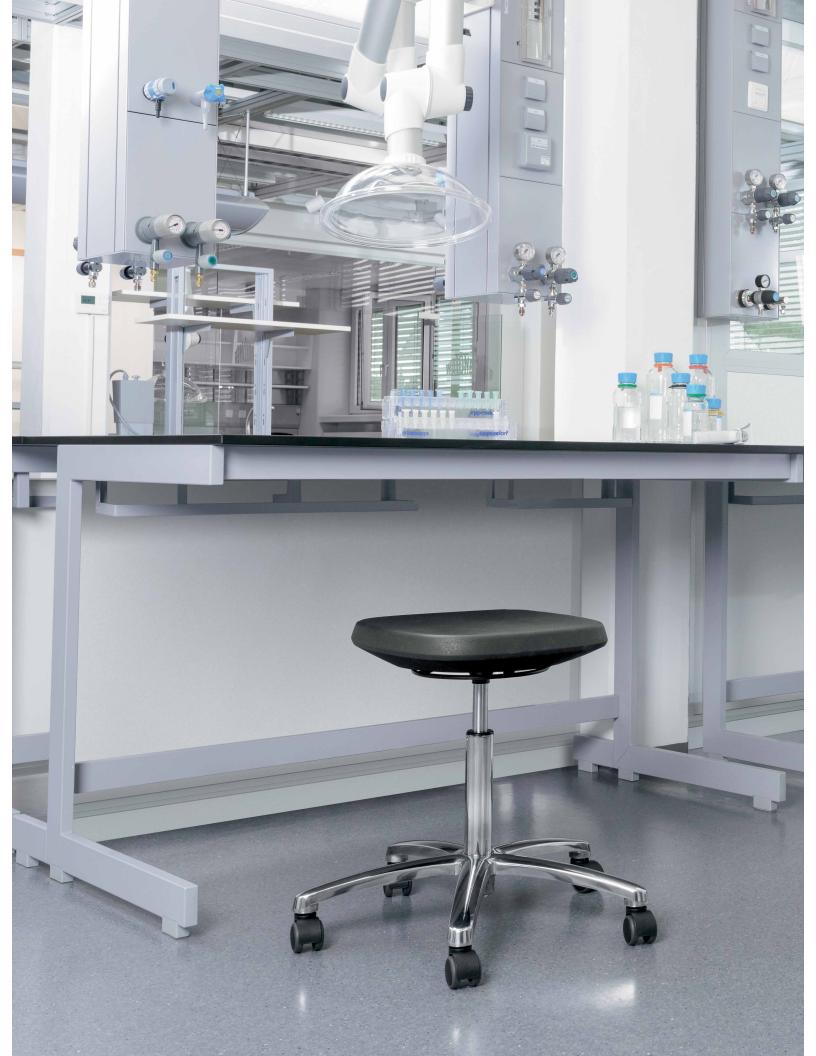

## Uncomplicated Flexibility

Citrus is available in both chair and 360 stool designs. With a cleanable, durable and comfortable PU foam the Citrus stool is a simple and uncomplicated seating solution for healthcare and laboratory environments.

#### Purposeful Design

The surface of the seat is designed to offer maximum utility. The unique shape allows users to sit comfortably along the long edge, or perched on a corner.