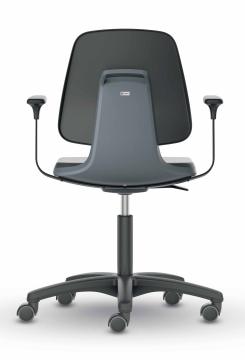

#### Flex Function

The Flex Function seat and back adapt and auto-adjust to individual user movements

#### Forward Edge

The flexing forward edge also accomodates forward leaning working positions, preventing pressure while ensuring proper blood circulation

#### One-Touch Height Adjustment

The only user-made adjustment necessary

#### Extra-Thick Upholstery

Adds comfort, providing a stable yet supple seat

#### **Easy Mobility**

The light construction and intuitive back handle allows the chair to move with ease

#### Robust Polyamide Backrest

Extra durable polyamide backrest holds up to demanding Med-Tech environments