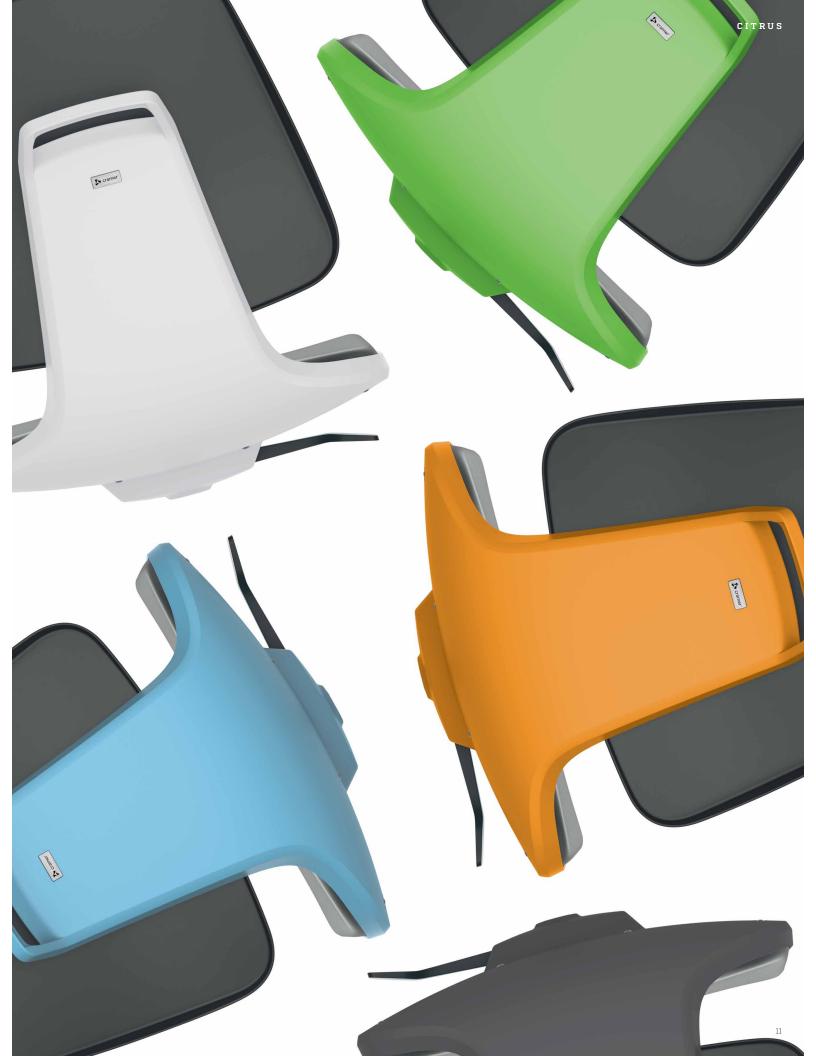

## Make it Fresh Keep it Clean

One guiding principle in the design of Citrus was to make the most of the fewest parts possible. The result is a chair without a confusing array of knobs and levers, but instead a clean, minimalist look. And now you can add a touch of personality with your choice of optional vibrant colors.

We believe the seating in Med-Tech spaces should compliment the progressive, exciting workspaces they inhabit. Citrus brings fresh, clean design to modern technical spaces.

#### **Seat Upholstery**

Synthetic Leather

All frame colors

Integral Foam

Anthracite, White, ESD frames

360 stool

#### Frame Color

Lime

White

Onyx

ESD only