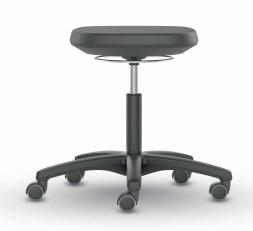

## Uncomplicated Flexibility

Citrus is available in both chair and 360 stool designs. With a cleanable, durable and comfortable PU foam the Citrus stool is a simple and uncomplicated seating solution for healthcare and laboratory environments.

#### Purposeful Design

The surface of the seat is designed to offer maximum utility. The unique shape allows users to sit comfortably along the long edge, or perched on a corner.