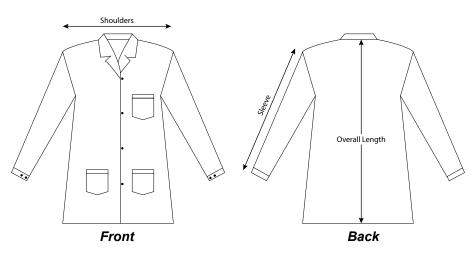

# **Specifications**

## **Jacket Size Chart (Tolerance ±0.39")**

| Measurment     | XS     | S     | M      | L      | XL     | 2XL    | 3XL   | 4XL    | 5XL    | 6XL    | 7XL   | 8XL    | 9XL    |
|----------------|--------|-------|--------|--------|--------|--------|-------|--------|--------|--------|-------|--------|--------|
| Overall Length | 30"    | 30.5" | 30.5"  | 30.5"  | 31"    | 31.25" | 32"   | 32.25" | 33"    | 33"    | 33"   | 33.5"  | 33.5"  |
| Shoulders      | 17.5"  | 18"   | 19"    | 20.25" | 21.25" | 23.5"  | 25.5" | 26.5"  | 27.75" | 28.75" | 30.5" | 31.75" | 33.25" |
| Sleeve         | 18.75" | 23.5" | 24.25" | 24.25" | 24.25" | 24.5"  | 25"   | 25.25" | 25.25" | 25.5"  | 25.5" | 26"    | 26"    |