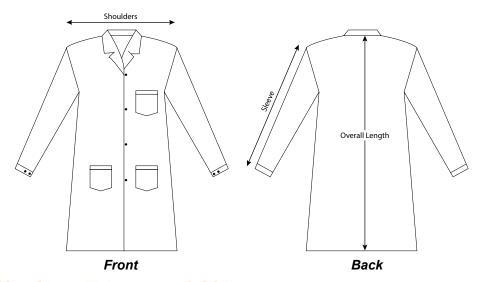

# **Jacket Size Chart (Tolerance ±0.39")**

| Measurment     | XS     | S     | M      | L      | XL     | 2XL    | 3XL   | 4XL    | 5XL    | 6XL    | 7XL   | 8XL    | 9XL    |
|----------------|--------|-------|--------|--------|--------|--------|-------|--------|--------|--------|-------|--------|--------|
| Overall Length | 37"    | 37"   | 37.5"  | 37.5"  | 38"    | 38.25" | 39"   | 39.25" | 40"    | 40"    | 40"   | 40.5"  | 40.5"  |
| Shoulders      | 17.5"  | 18"   | 19"    | 20.25" | 21.25" | 23.5"  | 25.5" | 26.5"  | 27.75" | 28.75" | 30.5" | 31.75" | 33.25" |
| Sleeve         | 18.75" | 23.5" | 24.25" | 24.25" | 24.25" | 24.5"  | 25"   | 25.25" | 25.25" | 25.5"  | 25.5" | 26"    | 26"    |