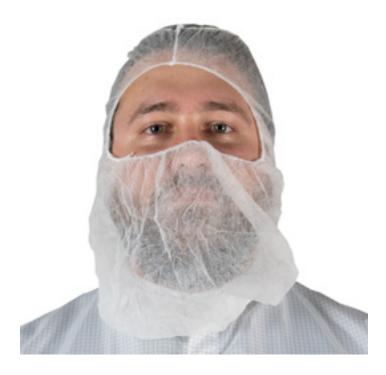

### **Description**

CleanPro® bouffant hoods, also referred to as ninja hoods, do a better job of preventing loose hair from contaminating product than hair nets or bouffant caps. Bouffant hoods provide the benefits of both bouffant caps and beard covers in a single SKU, as the design encompasses all hair, including facial hair.

Due to their extra length, these hood will fully cover all hair, including facial and neck hair. They can be tucked into an outer garment for added protection against contamination.

CleanPro® bouffant hoods are individually inspected for stitching, sizing, material, and workmanship to ensure high-quality. They are reliable protection for laboratory, pharmaceutical, food, industrial, and cleanroom applications. They can also be worn above the mouth and nose to act as a partial face shield, while still allowing one to breathe.