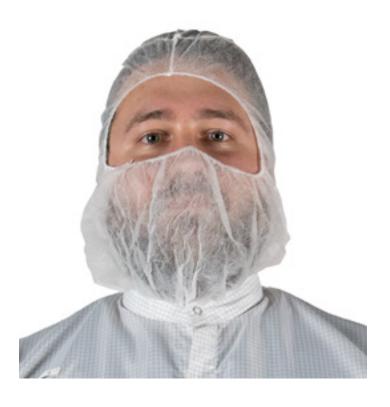

### **Description**

CleanPro® bouffant hoods, also referred to as ninja hoods, do a better job of preventing loose hair from contaminating product than hair nets or bouffant caps. Bouffant hoods provide the benefits of both bouffant caps and beard covers in a single SKU, as the design encompasses all hair, including facial hair.

Due to their extra length, these hood will fully cover all hair, including facial and neck hair. They can be tucked into an outer garment for added protection against contamination.

CleanPro® bouffant hoods are individually inspected for stitching, sizing, material, and workmanship to ensure high-quality. They are reliable protection for laboratory, pharmaceutical, food, industrial, and cleanroom applications. They can also be worn above the mouth and nose to act as a partial face shield, while still allowing one to breathe.