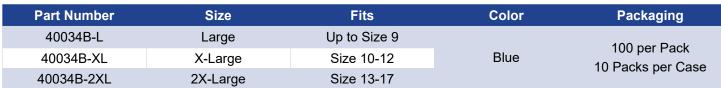

# **Disposable Polypropylene Shoe Covers**

### **Specifications**

### **Description**

Disposable contamination control shoe covers are lightweight, strong and durable, while offering breathability for comfort. They are made of non-woven, 35gsm breathable spunbonded polypropylene with stitched seams. The bottom of the shoe covers features sprayed latex anti-skid treads for safety.

These shoe covers are hand-made and individually inspected for seams, sizing, material and workmanship.

#### **Product Features**

- Cleanroom Classification: ISO Class 6 (Fed. Class 1000)
- · Made of 35gsm breathable spunbonded polypropylene
- · Latex anti-skid treads
- · Hand-made and individually inspected

## **Ordering Information**