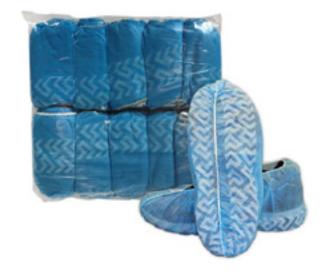

### **Description**

Disposable contamination control shoe covers are lightweight, strong and durable, while offering breathability for comfort. They are made of non-woven, 35gsm breathable spunbonded polypropylene with stitched seams. The bottom of the shoe covers features sprayed latex anti-skid treads for safety.

These shoe covers are hand-made and individually inspected for seams, sizing, material and workmanship.

#### **Product Features**

- Cleanroom Classification: ISO Class 6 (Fed. Class 1000)
- · Made of 35gsm breathable spunbonded polypropylene
- · Latex anti-skid treads
- · Hand-made and individually inspected